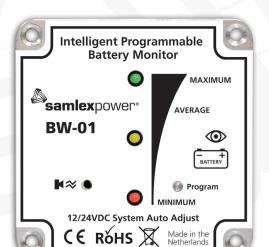

## **Battery Watch**

Model BW-01 7 VDC to 32 VDC

## **Design Features**

- Intelligent, microprocessor based
- Displays the State of Charge of 12V / 24V battery
- Buzzer and LED patterns: Red, Yellow and Green
- Displays: terminal voltage, charging in process, alarm at programmed low and high voltage threshold, 3-day Timer / Switch OFF