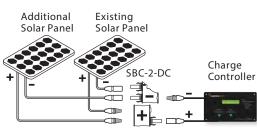

## Also use as an Expansion Kit to add another panel to your existing solar system!

Use branch connectors to connect each additional panel in parallel. Branch connectors are sold separately (SBC-2-DC).

#### **Branch Connectors**

Use to connect panels in parallel. (Sold in male/female pairs).