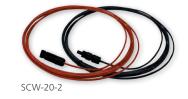

#### Mount A pair of weather julate resistant 20' conne

SCC-30AB

resistant 20' connecting wires are provided to connect your panel to a charge controller or to an additional panel. Also sold separately.

**Connecting Wires** 