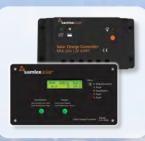

## Charge Controller

Samlex 30 Amp Flush Mount Charge Controllers regulate current and protect your batteries from over-charging. Features of this 4-stage Charge Controller include: LED status indicators, LCD display, battery equalization and 8 charge settings for most battery types. 30AB-TS Temperature Sensor included.