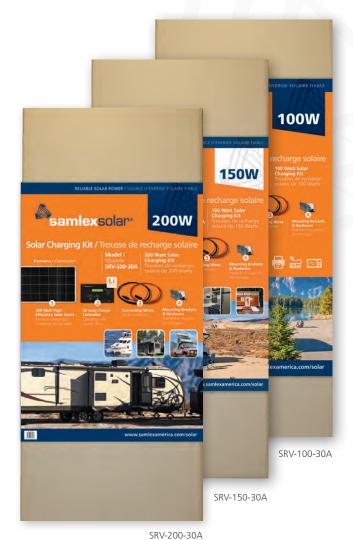

## ALL-IN-ONE Solar Charging Kits SRV Series

Every Charging Kit includes an industry leading 30 Amp Charge Controller with a detailed display, Model SCC-30AB.

- The charge controller can manage up to 600 Watts of solar.
- Perfect starter kit. Leaves room for expansion so you can add more panels down the road.
- Advanced technology conditions and protects your batteries, save on replacement costs.

#### Available in 200,150 and 100 Watts

| MODEL       | SOLAR<br>PANEL | CHARGING<br>AMPS |
|-------------|----------------|------------------|
| SRV-200-30A | 200W           | 9.97 Amps        |
| SRV-150-30A | 150W           | 8.82 Amps        |
| SRV-100-30A | 100W           | 6.07 Amps        |

## What's in Your SRV Kit

200W