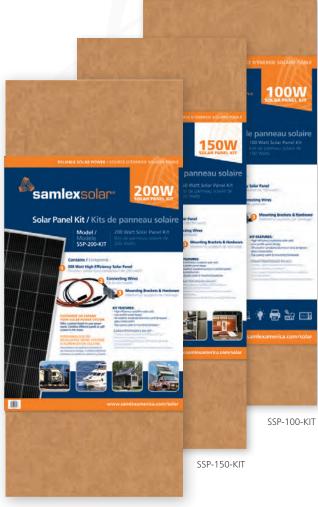

## Solar Panel Kits SSP Series

Solar Panel kits include a panel, connecting wires and mounting brackets – but they don't include a charge controller. This allows you to choose between the 10, 20 or 30 Amp controllers available.

- 10A can manage up to 160W of solar
- 20A can manage up to 330W of solar
- 30A can manage up to 600W of solar

Panel Kits are available in 200, 150 or 100 Watts.

| MODEL       | SOLAR<br>PANEL | CHARGING<br>AMPS |
|-------------|----------------|------------------|
| SSP-200-KIT | 200W           | 9.97 Amps        |
| SSP-150-KIT | 150W           | 8.82 Amps        |
| SSP-100-KIT | 100W           | 6.07 Amps        |