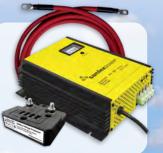

## Charge Controller

Samlex 30 Amp Flush Mount Charge Controllers regulate current and protect your batteries from over-charging. Features of this 4-stage Charge Controller include: LED status indicators, LCD display, battery equalization and 8 charge settings for most battery types. 30AB-TS Temperature Sensor included.

SM5-KIT