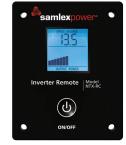

#### NTX-RC Remote Control Included

- Power ON/OFF
- 16' cable with RJ45 connector
- Informative LCD display indicates:
  - Input voltage
  - Output power (bar graph)
  - Input fault
  - Output fault
- Also sold separately

NTX-RC

41600-0323