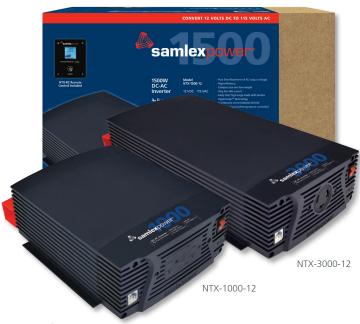

## **NTX Series**

The **NTX Series** Pure Sine Wave power inverters are FCC certified to ensure electrical interference will not be a problem when operating near sensitive equipment. This new series is also ETL certified to meet strict UL and CSA safety standards for operation in the USA and Canada. Compact and lightweight, the NTX inverters have a single variable speed fan for quiet operation.

#### **NTX SERIES FEATURES**

- Samlex Hypersurge™ technology starts high surge loads with ease
- High efficiency and very low idle current
- 2 GFCI protected outlets (1000W, 1500W & 2000W models)
- Wide input voltage range
- Temperature & load-controlled variable speed fan
- NTX-3000-12 features a 30 Amp NEMA L5-30R locking AC outlet with mating plug and built-in GFCI protection for full power utilization
- LCD Remote Control NTX-RC included with all models

| MODEL       | INPUT                             | OUTPUT  | POWER | OUTLETS |
|-------------|-----------------------------------|---------|-------|---------|
| NTX-1000-12 | 12 VDC                            | 115 VAC | 1000W | 2       |
| NTX-1500-12 | 12 VDC                            | 115 VAC | 1500W | 2       |
| NTX-2000-12 | 12 VDC                            | 115 VAC | 2000W | 2       |
| NTX-3000-12 | 12 VDC                            | 115 VAC | 3000W | 1       |
| NTX-RC      | For use with all models. Included |         |       |         |