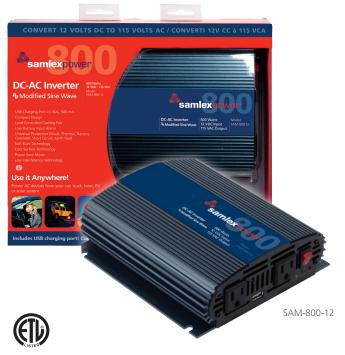

## **SAM Series Modified Sine Wave Inverters**

SAM Series inverters convert 12 VDC to 120 VAC, 60 HZ. Durably constructed, SAM series inverters are lightweight, compact, easy to install and operate. 100, 250 and 450 Watt models include a cigarette lighter adapter for guick connection through any standard vehicle outlet. Connect 800 to 3000 Watt models directly to a 12 Volt DC battery bank and power your favorite AC devices from any remote location!

| MODEL       | INPUT                                                               | POWER | SURGE | OUTLETS |
|-------------|---------------------------------------------------------------------|-------|-------|---------|
| SAM-100-12  | 12 VDC                                                              | 100W  | 200W  | 1       |
| SAM-250-12  | 12 VDC                                                              | 250W  | 500W  | 1       |
| SAM-450-12  | 12 VDC                                                              | 450W  | 900W  | 2       |
| SAM-800-12  | 12 VDC                                                              | 800W  | 1600W | 2       |
| SAM-1000-12 | 12 VDC                                                              | 1000W | 2000W | 2       |
| SAM-1500-12 | 12 VDC                                                              | 1500W | 3000W | 2       |
| SAM-2000-12 | 12 VDC                                                              | 2000W | 4000W | 3       |
| SAM-3000-12 | 12 VDC                                                              | 3000W | 6000W | 3       |
| SAM-RC      | Remote control for use with 1000W to 3000W models. Sold separately. |       |       |         |

### PRODUCT FEATURES

- 100 to 800 Watt models include a **USB Charging Port!**
- Load controlled cooling fan
- Low battery input alarm
- Soft start technology
- Cool surface technology
- Universal protection circuit thermal, battery, overload, short circuit, earth fault