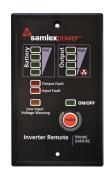

#### SAM-RC

- 16' of cable with RJ45 Connector
- Bar Meter Monitor for battery charge level and output power
- LED indicator lights for:
  - Over voltage protection
  - Under voltage protection
  - Over temperature protection
  - Over load protection
  - Power save mode

SAM-RC Optional Remote Control

41600-0520