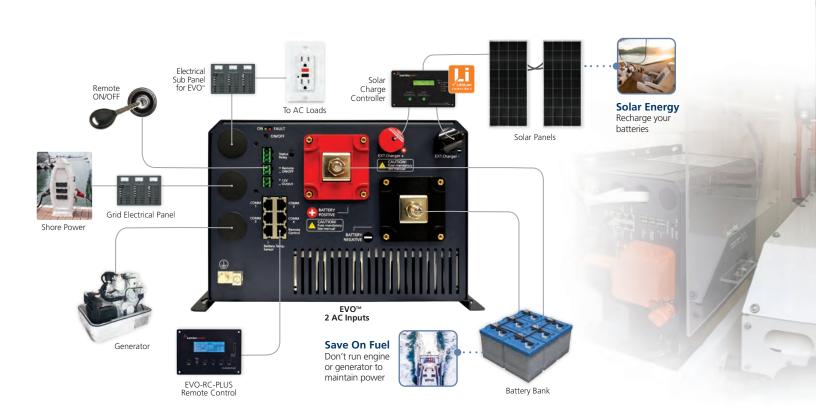

### **EVO™ & EVO™ F SERIES**

Pure Sine Wave <del></del>♦

#### **Complete marine power solution**

#### **EVO**<sup>TM</sup>

- One device does it ALL inverter, battery charger, and transfer switch.
- 3x surge capacity to handle high surge loads
- Minimal transfer time means no power disruption
- Programmable battery charger for most battery types (including Lithium)
- Wide operating temperatures for use in any environment

#### EVO™ F

Lower in height for those smaller spaces

EVO-RC-PLUS

EVO-RC

EVO™: 2200W - 4000W EVO™ F: 1200W

12 VDC 24 VDC 12 VDC 24 VDC