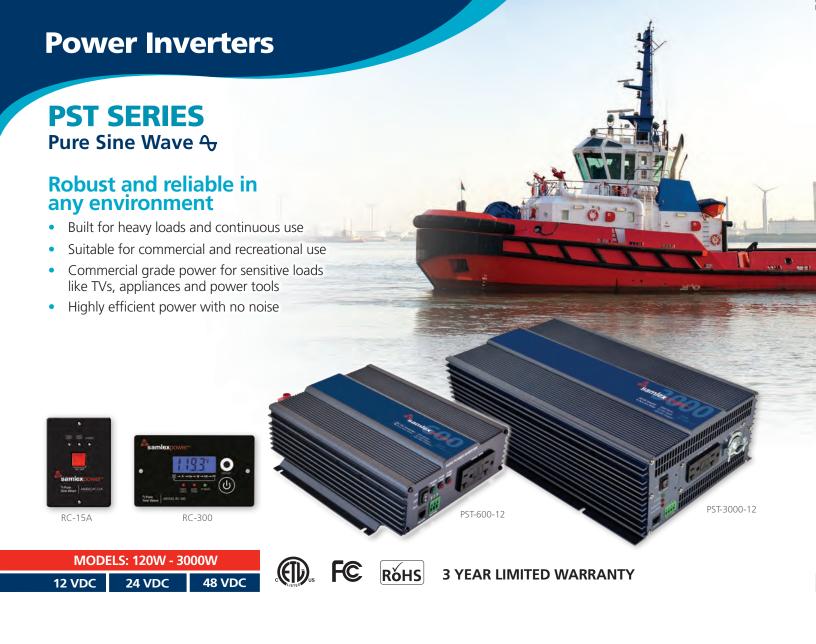

#### **NTX SERIES**

Pure Sine Wave 4

#### Take the comforts of home on the water

- Solid performance, streamlined feature set
- More affordable pure sine option
- HyperSurge<sup>™</sup> technology to support surge longer
- Innovative twist lock outlet for 30 amp mating plug for full power utilization