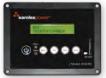

### **EVO™ & EVO™ F SERIES**

Pure Sine Wave <del></del>♦

#### **Complete marine power solution**

#### **EVO**<sup>TM</sup>

- One device does it ALL inverter, battery charger, and transfer switch.
- 3x surge capacity to handle high surge loads
- Minimal transfer time means no power disruption
- Programmable battery charger for most battery types (including Lithium)
- Wide operating temperatures for use in any environment

#### EVO™ F

Lower in height for those smaller spaces

EVO-RC-PLUS

EVO-RC

EVO™: 2200W - 4000W EVO™ F: 1200W

12 VDC 24 VDC 12 VDC 24 VDC